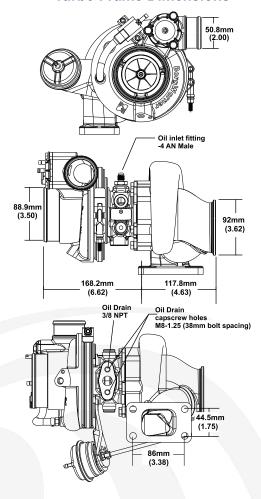

## FFR\_7670

# 375-600HP



- ✓ Gamma-Ti Turbine Wheel
- ✓ Dual Ball Bearing Assy with Metal Cage
- **✓** Forged Milled Extended Tip Compressor Wheel
- Stainless Steel Turbine Housing
- **✓** Water Cooled Bearing Housing
- ✓ Large Internal Wastegate (where applicable)
- ✓ Compressor Recirculation Valve (a.k.a BOV)
- ✓ Boost Control Solenoid Valve
- **✓** Standard T3 Mounting Flange

Not included with turbo assemblies:

- Speed sensor
- Turbine outlet V-Band
- Turbine inlet gasket
- Oil drain gasket or drain port fitting

#### **Compressor Map**





#### **Turbo Frame Dimensions**



### **Super Core Configuration**

The following parts are not included as part of the super-core assembly; turbine housing, assembly, clamp plate hardware,

wastegate parts.

**Turbine Housing Options** 

| Turbine nousing Options |                 |              |               |  |  |  |  |  |  |  |
|-------------------------|-----------------|--------------|---------------|--|--|--|--|--|--|--|
| Turbine Housing         |                 | inlet flange | Housing       |  |  |  |  |  |  |  |
| Part Number             | A/R             | shape        | Config        |  |  |  |  |  |  |  |
| 12701008014             | 0.83            | Т3           | Single Scroll |  |  |  |  |  |  |  |
| 12701000014             | 1000014 0.03 13 | 13           | WG            |  |  |  |  |  |  |  |
| 127