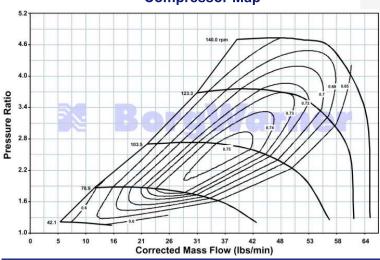

## FFR\_7670

# 375-600HP



- ✓ Gamma-Ti Turbine Wheel
- ✓ Dual Ball Bearing Assy with Metal Cage
- **✓** Forged Milled Extended Tip Compressor Wheel
- Stainless Steel Turbine Housing
- **✓** Water Cooled Bearing Housing
- ✓ Large Internal Wastegate (where applicable)
- ✓ Compressor Recirculation Valve (a.k.a BOV)
- ✓ Boost Control Solenoid Valve
- **✓** Standard T3 Mounting Flange

Not included with turbo assemblies:

- Speed sensor
- Turbine outlet V-Band
- Turbine inlet gasket
- Oil drain gasket or drain port fitting

#### **Compressor Map**





#### **Turbo Frame Dimensions**



### **Super Core Configuration**

The following parts are not included as part of the super-core assembly; turbine housing, assembly, clamp plate hardware,

wastegate parts.

**Turbine Housing Options** 

| Turbine nousing Options |                 |              |               |  |  |  |  |  |  |  |
|-------------------------|-----------------|--------------|---------------|--|--|--|--|--|--|--|
| Turbine Housing         |                 | inlet flange | Housing       |  |  |  |  |  |  |  |
| Part Number             | A/R             | shape        | Config        |  |  |  |  |  |  |  |
| 12701008014             | 0.83            | Т3           | Single Scroll |  |  |  |  |  |  |  |
| 12701000014             | 1000014 0.03 13 | 13           | WG