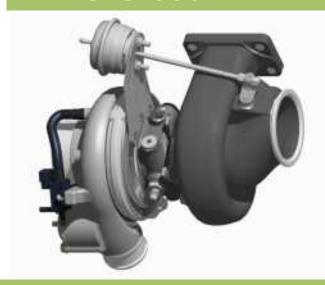

# 375-600HP

- ✓ Gamma-Ti Turbine Wheel
- ✓ Dual Ball Bearing Assy with Metal Cage
- **✓** Forged Milled Extended Tip Compressor Wheel
- Stainless Steel Turbine Housing
- **✓** Water Cooled Bearing Housing
- ✓ Large Internal Wastegate (where applicable)
- ✓ Compressor Recirculation Valve (a.k.a BOV)
- ✓ Boost Control Solenoid Valve
- **✓** Standard T3 Mounting Flange

Not included with turbo assemblies:

- Speed sensor
- Turbine outlet V-Band
- Turbine inlet gasket
- Oil drain gasket or drain port fitting