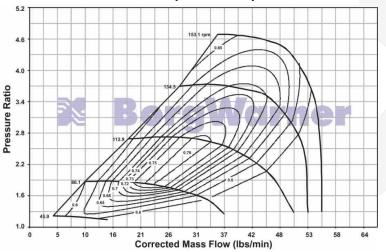

## EFR-7064 300-500HP



- Gamma-Ti Turbine Wheel
- ✓ Dual Ball Bearing Assy with Metal Cage
- ✓ Forged Milled Extended Tip Compressor Wheel
- ✓ Stainless Steel Turbine Housing
- ✓ Water Cooled Bearing Housing
- ✓ Large Internal Wastegate (where applicable)
- Compressor Recirculation Valve (a.k.a BOV)
- ✓ Boost Control Solenoid Valve
- Standard T4 Mounting Flange

Not included with turbo assemblies:

.

- Speed sensor
  Turbine outlet V-Band
- Turbine inlet gasket
- Oil drain gasket or drain port fitting



## **Compressor Map**



## **Turbo Frame Dimensions**



12641019016 1.05

Twin Scroll

Non-WG

Τ4

|                          |             |                 |                |                  | Comp. Whl |         |           |           | Inlet  |
|--------------------------|-------------|-----------------|----------------|------------------|-----------|---------|-----------|-----------|--------|
|                          | Turbo Frame | Super Core Part | Comp. Whl O.D. | Comp. Whl        | Comp. Whl | Inducer | Turb. Whl |           | Flange |
| <b>Turbo Part Number</b> | Size        | Number          | (in)           | Inducer Dia (in) | O.D.(mm)  | Dia(mm) | OD(mm)    | Turb. A/R | Config |
| 179389                   | B2          | 179354          | 2.75           | 2.06