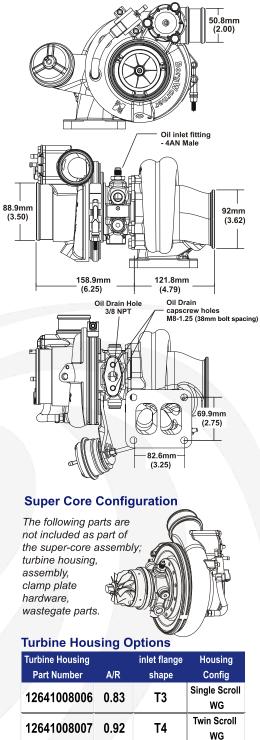

## **Turbo Frame Dimensions**

12641019016 1.05

Twin Scroll

Non-WG

Τ4

|                          |             |                 |                |                  | Comp. Whl |         |           |           | Inlet  |
|--------------------------|-------------|-----------------|----------------|------------------|-----------|---------|-----------|-----------|--------|
|                          | Turbo Frame | Super Core Part | Comp. Whl O.D. | Comp. Whl        | Comp. Whl | Inducer | Turb. Whl |           | Flange |
| <b>Turbo Part Number</b> | Size        | Number          | (in)           | Inducer Dia (in) | O.D.(mm)  | Dia(mm) | OD(mm)    | Turb. A/R | Config |
| 179389                   | B2          | 179354          | 2.75           | 2.06             | 69.9      | 52.2    | 64.0      | .92       | T4     |
|                          |             |                 |                |                  |           |         |           |           |        |