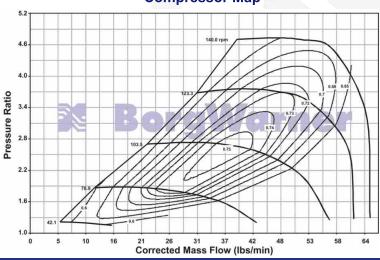

# EFR-7670

# 375-600HP



- ✓ Gamma-Ti Turbine Wheel
- ✓ Dual Ball Bearing Assy with Metal Cage
- **✓** Forged Milled Extended Tip Compressor Wheel
- Stainless Steel Turbine Housing
- ✓ Water Cooled Bearing Housing
- ✓ Large Internal Wastegate (where applicable)
- ✓ Compressor Recirculation Valve (a.k.a BOV)
- ✓ Boost Control Solenoid Valve
- **✓** Standard T4 Mounting Flange

Not included with turbo assemblies:

- Speed sensor
- Turbine outlet V-Band
- Turbine inlet gasket
- Oil drain gasket or drain port fitting

## **Compressor Map**





## **Turbo Frame Dimensions**





### **Super Core Configuration**

The following parts are not included as part of the super-core assembly; turbine housing, assembly, clamp plate hardware, wastegate parts.

### **Turbine Housing Options**

|                 | 9            | •     |               |  |  |
|-----------------|--------------|-------|---------------|--|--|
| Turbine Housing | inlet flange |       | Housing       |  |  |
| Part Number     | A/R          | shape | Config        |  |  |
| 12701008014     | 0.83         | Т3    | Single Scroll |  |  |
|                 | 0.03         | 13    | WG            |  |  |
| 12701008016     | 0.92         | T4    | Twin Scroll   |  |  |
|                 | 0.92         | 14    | WG            |  |  |
| 12701019047     | 1.05         |