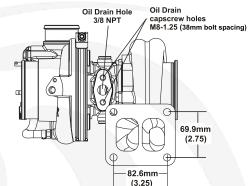

# EFR-7670

# 375-600HP



- ✓ Gamma-Ti Turbine Wheel
- ✓ Dual Ball Bearing Assy with Metal Cage
- **✓** Forged Milled Extended Tip Compressor Wheel
- Stainless Steel Turbine Housing
- ✓ Water Cooled Bearing Housing
- ✓ Large Internal Wastegate (where applicable)
- ✓ Compressor Recirculation Valve (a.k.a BOV)
- ✓ Boost Control Solenoid Valve
- **✓** Standard T4 Mounting Flange

Not included with turbo assemblies:

- Speed sensor
- Turbine outlet V-Band
- Turbine inlet gasket
- Oil drain gasket or drain port fitting

## **Compressor Map**





## **Turbo Frame Dimensions**





### **Super Core Configuration**

The following parts are not included as part of the super-core assembly; turbine housing, assembly, clamp plate hardware, wastegate parts.

### **Turbine Housing Options**

|                 | 9            | •     |               |  |  |
|-----------------|--------------|-------|---------------|--|--|
| Turbine Housing | inlet flange |       | Housing       |  |  |
| Part Number     | A/R          | shape | Config        |  |  |
| 12701008014     | 0.83         | Т3    | Single Scroll |  |  |
|                 | 0.03         | 13    | WG            |  |  |
| 12701008016     | 0.92         | T4    | Twin Scroll   |  |  |
|                 | 0.92         | 14    | WG            |  |  |
| 12701019047     | 1.05         | T4    | Twin Scroll   |  |  |
|