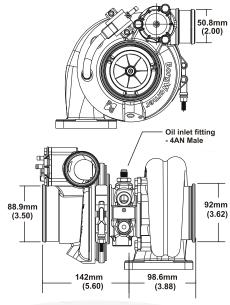

# EFR-7670

# 375-600HP



- ✓ Gamma-Ti Turbine Wheel
- ✓ Dual Ball Bearing Assy with Metal Cage
- **✓** Forged Milled Extended Tip Compressor Wheel
- Stainless Steel Turbine Housing
- ✓ Water Cooled Bearing Housing
- ✓ Large Internal Wastegate (where applicable)
- ✓ Compressor Recirculation Valve (a.k.a BOV)
- ✓ Boost Control Solenoid Valve
- **✓** Standard T4 Mounting Flange

Not included with turbo assemblies:

- Speed sensor
- Turbine outlet V-Band
- Turbine inlet gasket
- Oil drain gasket or drain port fitting

## **Compressor Map**





## **Turbo Frame Dimensions**





### **Super Core Configuration**

The following parts are not included as part of the super-core assembly; turbine housing, assembly, clamp plate hardware, wastegate parts.

### **Turbine Housing Options**

|                 | 9            | •     |               |  |  |
|-----------------|--------------|-------|---------------|--|--|
| Turbine Housing | inlet flange |       | Housing       |  |  |
| Part Number     | A/R          | shape | Config        |  |  |
| 12701008014     | 0.83         | Т3    | Single Scroll |  |  |
|                 | 0.03         | 13    | WG            |  |  |
| 12701008016     | 0.92         | T4    | Twin Scroll   |  |  |
|                 | 0.92         | 14    | WG            |  |  |
| 12701019047     | 1.05         | T4    | Twin Scroll   |  |  |
|