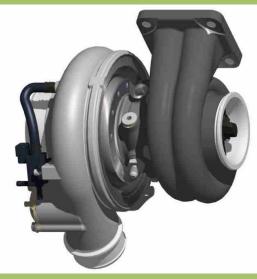

# EFR-7670

# 375-600HP

- ✓ Gamma-Ti Turbine Wheel
- ✓ Dual Ball Bearing Assy with Metal Cage
- **✓** Forged Milled Extended Tip Compressor Wheel
- Stainless Steel Turbine Housing
- ✓ Water Cooled Bearing Housing
- ✓ Large Internal Wastegate (where applicable)
- ✓ Compressor Recirculation Valve (a.k.a BOV)
- ✓ Boost Control Solenoid Valve
- **✓** Standard T4 Mounting Flange