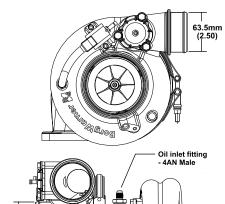

# EFR\_8374

# 475-750HP



- ✓ Gamma-Ti Turbine Wheel
- ✓ Dual Ball Bearing Assy with Metal Cage
- ✓ Forged Milled Extended Tip Compressor Wheel
- Stainless Steel Turbine Housing
- **✓** Water Cooled Bearing Housing
- ✓ Large Internal Wastegate (where applicable)
- ✓ Compressor Recirculation Valve (a.k.a BOV)
- ✓ Boost Control Solenoid Valve
- **✓** Standard T4 Mounting Flange

#### Not included with turbo assemblies:

- Speed sensor
- Turbine outlet V-Band
- Turbine inlet gasket
- Oil drain gasket or drain port fitting





### **Turbo Frame Dimensions**







## **Super Core Configuration**

The following parts are not included as part of the super-core assembly; turbine housing, assembly, clamp plate hardware, wastegate parts.



#### **Turbine Housing Options**

| Turbine Housing Part Number | A/R  | inlet flange<br>shape | ~                     |  |  |
|-----------------------------|------|-----------------------|-----------------------|--|--|
| 12741019002                 | 1.05 | T4                    | Twin Scroll<br>Non-WG |  |  |

|                          |             |                 |                |                  | Comp. Whl |         |           |           | Inlet  |
|--------------------------|-------------|-----------------|----------------|------------------|-----------|---------|-----------|-----------|--------|
|