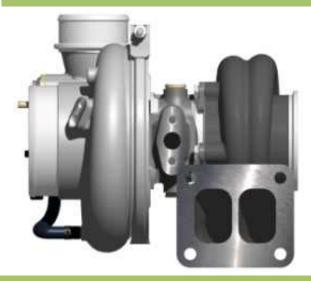

# EFR\_8374

# 475-750HP

- ✓ Gamma-Ti Turbine Wheel
- ✓ Dual Ball Bearing Assy with Metal Cage
- ✓ Forged Milled Extended Tip Compressor Wheel
- Stainless Steel Turbine Housing
- **✓** Water Cooled Bearing Housing
- ✓ Large Internal Wastegate (where applicable)
- ✓ Compressor Recirculation Valve (a.k.a BOV)
- ✓ Boost Control Solenoid Valve
- **✓** Standard T4 Mounting Flange