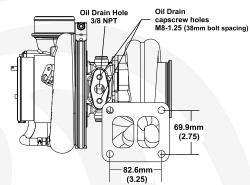

### **Turbo Frame Dimensions**

#### Not included with turbo assemblies:

- Speed sensor
- Turbine outlet V-Band
- Turbine inlet gasket
- Oil drain gasket or drain port fitting