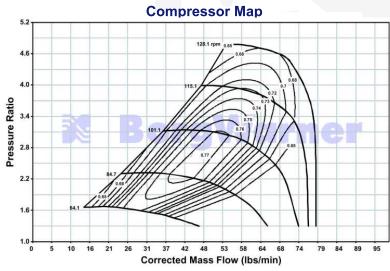

|                          |             |                 |                |                  | Comp. Whl |         |           |           | Inlet  |
|--------------------------|-------------|-----------------|----------------|------------------|-----------|---------|-----------|-----------|--------|
|                          | Turbo Frame | Super Core Part | Comp. Whl O.D. | Comp. Whl        | Comp. Whl | Inducer | Turb. Whl |           | Flange |
| <b>Turbo Part Number</b> | Size        | Number          | (in)           | Inducer Dia (in) | O.D.(mm)  | Dia(mm) | OD(mm)    | Turb. A/R | Config |
| 179393                   | B2          | 179257          | 3.29           | 2.46             | 83.5      | 62.6    | 74.0      | 1.05      | T4     |