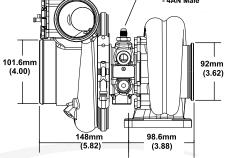

# EFR\_8374

# 475-750HP



- ✓ Gamma-Ti Turbine Wheel
- ✓ Dual Ball Bearing Assy with Metal Cage
- ✓ Forged Milled Extended Tip Compressor Wheel
- Stainless Steel Turbine Housing
- **✓** Water Cooled Bearing Housing
- ✓ Large Internal Wastegate (where applicable)
- ✓ Compressor Recirculation Valve (a.k.a BOV)
- ✓ Boost Control Solenoid Valve
- **✓** Standard T4 Mounting Flange

#### Not included with turbo assemblies:

- Speed sensor
- Turbine outlet V-Band
- Turbine inlet gasket
- Oil drain gasket or drain port fitting





### **Turbo Frame Dimensions**







## **Super Core Configuration**

The following parts are not included as part of the super-core assembly; turbine housing, assembly, clamp plate hardware, wastegate parts.



#### **Turbine Housing Options**

| Turbine Housing Part Number | A/R  | inlet flange<br>shape | ~                     |  |  |
|-----------------------------|------|-----------------------|-----------------------|--|--|
| 12741019002                 | 1.05 | T4                    | Twin Scroll<br>Non-WG |  |  |

|                          |             |                 |                |                  | Comp. Whl |         |           |           | Inlet  |
|--------------------------|-------------|-----------------|----------------|------------------|-----------|---------|-----------|-----------|--------|
|