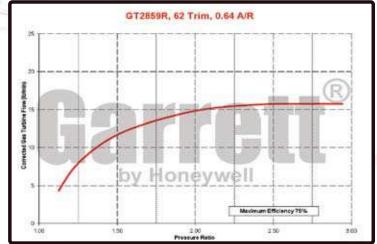

46

| GT2859R  |           | COMPRESSOR  |             |      | TURBINE |         |      |      |
|----------|-----------|-------------|-------------|------|---------|---------|------|------|
| Turbo PN | CHRA PN   | Ind Whl Dia | Exd Whl Dia | Trim | A/R     | Whl Dia | Trim | A/R  |
| 780371-1 | 446179-65 | 44.5mm      | 59.4mm      | 56   | 0.42    | 53.9mm  | 62   | 0.64 |
| 707160-9 | 446179-65 | 44.5mm      | 59.4mm      | 56   | 0.42    | 53.9mm  | 62   | 0.64 |