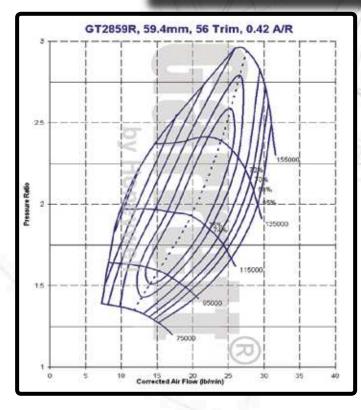

46

| GT2859R  |           | COMPRESSOR  |             |      | TURBINE |         |      |      |
|----------|-----------|-------------|-------------|------|---------|---------|------|------|
| Turbo PN | CHRA PN   | Ind Whl Dia | Exd Whl Dia | Trim | A/R     | Whl Dia | Trim | A/R  |
| 780371-1 | 446179-65 | 44.5mm      | 59.4mm      | 56   | 0.42    | 53.9mm  | 62   | 0.64 |
| 707160-9 | 446179-65 | 44.5mm      | 59.4mm      | 56   | 0.42    | 53.9mm  | 62   | 0.64 |