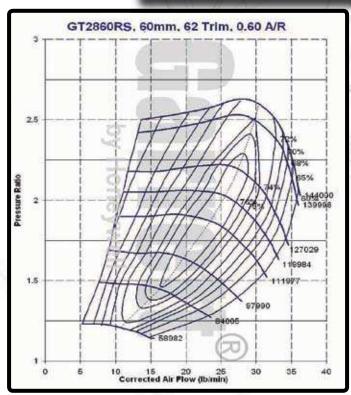

INLET

OUTLET

| GT2860R  | COMPRESSOR |             |             | TURBINE |      | 18.1    |      |      |
|----------|------------|-------------|-------------|---------|------|---------|------|------|
| Turbo PN | CHRA PN    | Ind Whl Dia | Exd Whl Dia | Trim    | A/R  | Whl Dia | Trim | A/R  |
| 739548-1 | 446179-66  | 47.2mm      | 60.1mm      | 62      | 0.60 | 53.9mm  | 76   | 0.86 |
| 739548-5 | 446179-66  | 47.2mm      | 60.1mm      | 62      | 0.60 | 53.9mm  | 76   | 0.64 |

ected Gas

ri.

1.00

1.50

2.00 Pressure Rati 3.00

ency 72%

2.50