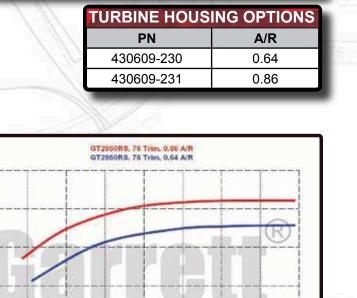

INLET

OUTLET

| GT2860R  | COMPRESSOR |             |             | TURBINE |      | 18.1    |      |      |
|----------|------------|-------------|-------------|---------|------|---------|------|------|
| Turbo PN | CHRA PN    | Ind Whl Dia | Exd Whl Dia | Trim    | A/R  | Whl Dia | Trim | A/R  |
| 739548-1 | 446179-66  | 47.2mm      | 60.1mm      | 62      | 0.60 | 53.9mm  | 76   | 0.86 |
| 739548-5 | 446179-66  | 47.2mm      | 60.1mm      | 62      | 0.60 | 53.9mm  | 76   | 0.64 |