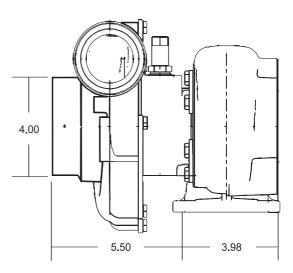

## **Turbo Frame Dimensions**







## **Turbo Features**

- Twin hydrodynamic journal bearings
- Forged milled compressor wheel
- Twin scroll turbine housing
- Adjustable compressor and turbine housing orientation
- Compact design



**Compressor Map** 

## Utilizing Forged Milled Compressor Wheel (FMW) Technology

- Stronger Than Cast Wheels
- Higher Pressure Ratio
- Resists High Cycle Fatigue



| Turbo       | Comp. Wheel | Comp. Wheel  | Comp. Wheel       | Turbine    | Turbine Wheel | Turbine Wheel | Turbine Wheel | Turbine            | Cartridge | Service       |
|-------------|-------------|--------------|-------------------|------------|---------------|---------------|---------------|--------------------|-----------|---------------|
| Part Number | O.D.        | Inducer Dia. | Inducer Dia. (mm) | Wheel O.D. | O.D.