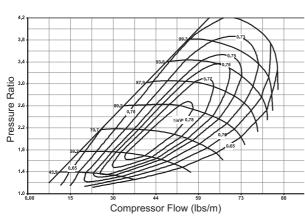

## **Turbo Features**

- Twin hydrodynamic journal bearings
- Forged milled compressor wheel
- Twin scroll turbine housing
- Adjustable compressor and turbine housing orientation
- Compact design

**Compressor Map** 