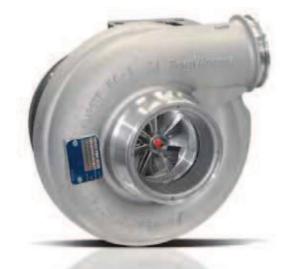

## **Turbo Features**

- Twin hydrodynamic journal bearings
- Forged milled compressor wheel
- Twin scroll turbine housing
- Adjustable compressor and turbine housing orientation
- Compact design

**Compressor Map** 