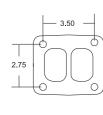

## **Turbo Frame Dimensions**







## **Turbo Features**

- Twin hydrodynamic journal bearings
- Forged milled compressor wheel
- Twin scroll turbine housing
- Adjustable compressor and turbine housing orientation
- Compact design



**Compressor Map** 

## Utilizing Forged Milled Compressor Wheel (FMW) Technology

- Stronger Than Cast Wheels
- Higher Pressure Ratio
- Resists High Cycle Fatigue



| Turbo       | Comp. Wheel | Comp. Wheel  | Comp. Wheel       | Turbine    | Turbine Wheel | Turbine Wheel | Turbine Wheel | Turbine            | Cartridge | Service       |
|-------------|-------------|--------------|-------------------|------------|---------------|---------------|---------------|--------------------|-----------|---------------|
| Part Number | O.D.        | Inducer Dia. | Inducer Dia. (mm) | Wheel O.D. | O.