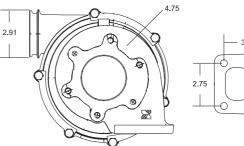

## **Turbo Frame Dimensions**







## **Turbo Features**

- Twin hydrodynamic journal bearings
- Forged milled compressor wheel
- Twin scroll turbine housing
- Adjustable compressor and turbine housing orientation
- Compact design



**Compressor Map** 

## Utilizing Forged Milled Compressor Wheel (FMW) Technology

- Stronger Than Cast Wheels
- Higher Pressure Ratio
- Resists High Cycle Fatigue



| Turbo       | Comp. Wheel | Comp. Wheel  | Comp. Wheel       | Turbine    | Turbine Wheel | Turbine Wheel | Turbine Wheel | Turbine            | Cartridge | Service       |
|-------------|-------------|--------------|-------------------|------------|---------------|---------------|---------------|--------------------|-----------|---------------|
| Part Number | O.D.        | Inducer Dia. | Inducer Dia. (mm) | Wheel O.D. |